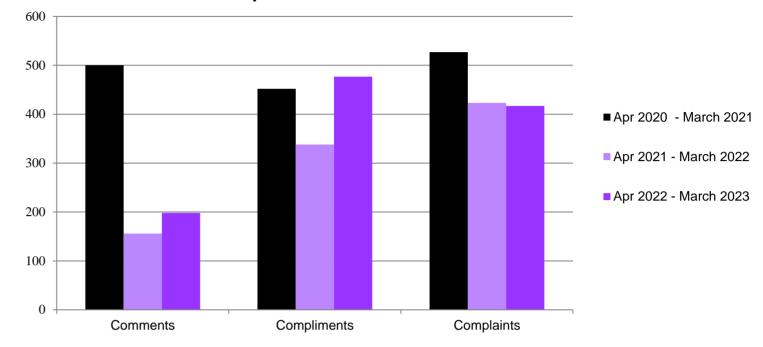

--|------------|-------|-------|-------------|-------|-------|-------|
|                               | Complaints |       |       | Compliments |       |       |       |
| John O'Conner                 | 3          | 2     | 3     |             | 0     | 0     | 0     |
| Urbaser                       | 266        | 52    | 105   |             | 143   | 66    | 63    |
| North Herts Leisure Centre    | 13         | 37    | 55    |             | 22    | 21    | 96    |
| Hitchin Swim Centre & Archers | 10         | 35    | 41    |             | 33    | 26    | 97    |
| Royston Leisure Centre        | 10         | 22    | 28    |             | 18    | 40    | 49    |

# 3C's Performance Summary 1 April 2022 - 31 March 2023

## 3C's Annual Comparisons - Combined totals NHDC & Contractors



## Percentage of interactions resulting in a formal complaint

|                               | Number of interactions / collections / visitors | % of interactions/collections/visitors resulting in complaint |
|-------------------------------|-------------------------------------------------|---------------------------------------------------------------|
| NHDC                          | 160,080 interactions                            | 0.115%                                                        |
| Urbaser                       | 7.77m collections                               | 0.001%                                                        |
| North Herts Leisure Centre    | 590,241 visitors                                | 0.009%